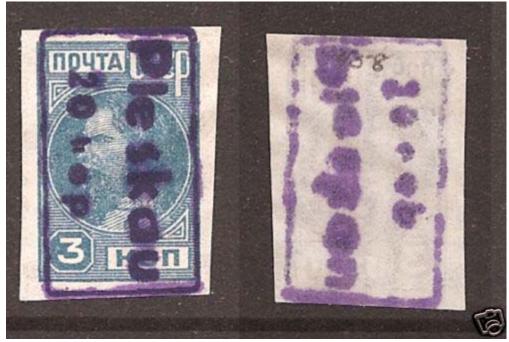

GERMAN OCCUPATION RUSSIA, PLESKAU, LOCAL, MNH: Approximate date of appearance: August, 2009. Black overprint forged.
Signature(s) on the back: Forged signature on the back: KRISCKKE BPP.

GERMAN OCCUPATION RUSSIA, PLESKAU, LOCAL, MNG: Approximate date of appearance: December, 2009. Violet overprint forged. Signature(s) on the back: No back signature.