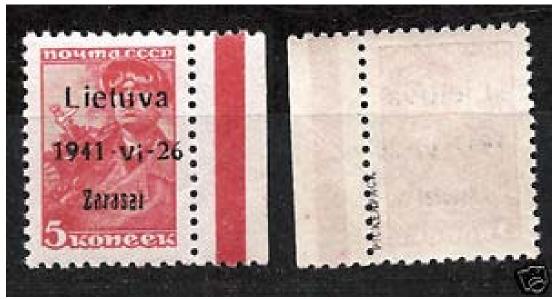

GERMAN OCCUPATION LITHUANIA, ZARAZAI, LOCAL, MNH: Approximate date of appearance: August, 2009. Black overprint forged. Signature(s) on the back: This stamp has a forged back signature PICKENPACK.

GERMAN OCCUPATION LITHUANIA, ZARAZAI, LOCAL, MNH: Approximate date of appearance: August, 2009. Black overprint forged. Signature(s) on the back: This stamp has a forged back signature PICKENPACK.