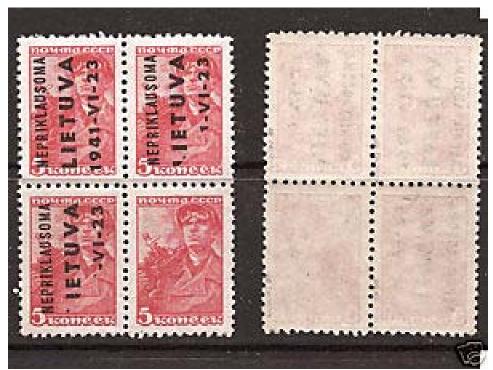

GERMAN OCCUPATION LITHUANIA, NEPRIKLAUSOMA, LOCAL, MNH: Approximate date of appearance: August, 2009. Black overprint forged. Signature(s) on the back: All stamps have a forged back signature. KRISCHKE BPP.