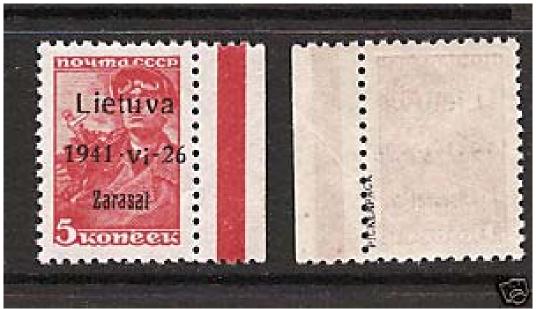

GERMAN OCCUPATION LITHUANIA, ZARAZAI, LOCAL, MNH: Approximate date of appearance: August, 2009. Black overprint forged. Signature(s) on the back: This stamp has a forged back signature PICKENPACK.

GERMAN OCCUPATION LITHUANIA, ZARAZAI, LOCAL, MNH: Approximate date of appearance: August, 2009. Black overprint forged. Signature(s) on the back: This stamp has a forged back signature PICKENPACK.