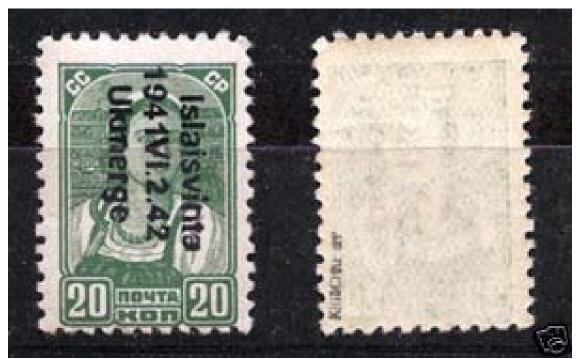

GERMAN OCCUPATION LITHUANIA, UKMERGE, LOCAL, MH: Approximate date of appearance: August, 2009. Black overprint forged. Signature(s) on the back: Forged signature on the back: PICKENPACK.

GERMAN OCCUPATION LITHUANIA, VILNIUS, LOCAL, MNH: Approximate date of appearance: August, 2009. Black overprint forged. Signature(s) on the back: Forged signature on the back: KRISCHKE.

GERMAN OCCUPATION LITHUANIA, UKMERGE, LOCAL, MNH: Approximate date of appearance: January, 2010. Black overprint forged. Signature(s) on the back: Forged signature on the back: KRISCHKE BPP.

GERMAN OCCUPATION LITHUANIA, ZARAZAI, LOCAL, MNH: Approximate date of appearance: January, 2010. Red overprint forged. Signature(s) on the back: This stamp has a forged back signature: PICKENPACK.