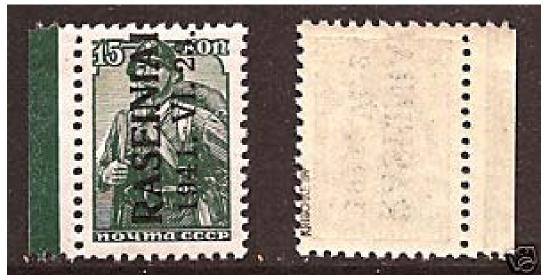

GERMAN OCCUPATION LITHUANIA, RAISENAI, LOCAL, MNH: Approximate date of appearance: September, 2009. Black overprint forged. Signature(s) on the back: This stamp has a forged back signature: PICKENPACK.

GERMAN OCCUPATION LITHUANIA, RAISENAI, LOCAL, MNH: Approximate date of appearance: September, 2009. Black overprint forged. Signature(s) on the back: This stamp has a forged back signature: KRISCHKE BPP.