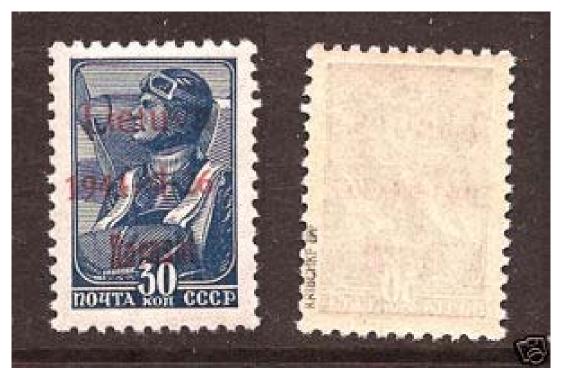

GERMAN OCCUPATION RUSSIA, LUGA, LOCAL, MH: Approximate date of appearance: August, 2009. Black overprint forged.
Signature(s) on the back: Forged signature on the back: PICKENPÀCK

GERMAN OCCUPATION RUSSIA, PLESKAU, LOCAL, MH: Approximate date of appearance: August, 2009. Black overprint forged.
Signature(s) on the back: Forged signature on the back: (Blur) KRISCKKE BPP.