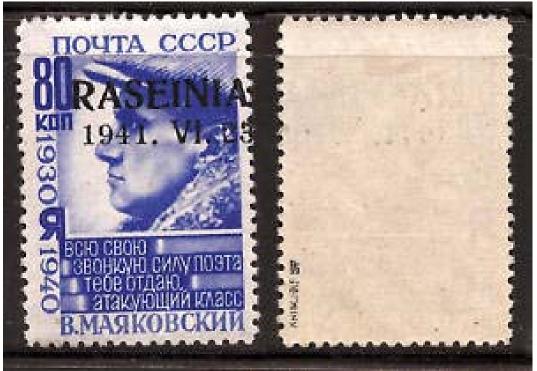

GERMAN OCCUPATION LITHUANIA, RAISENAI, LOCAL, MNH: Approximate date of appearance: September, 2009. Black overprint forged. Signature(s) on the back: This stamp has a forged back signature: PICKENPACK.

GERMAN OCCUPATION LITHUANIA, RAISENAI, LOCAL, MNH: Approximate date of appearance: September, 2009. Black overprint forged. Signature(s) on the back: This stamp has a forged back signature: KRISCHKE BPP.