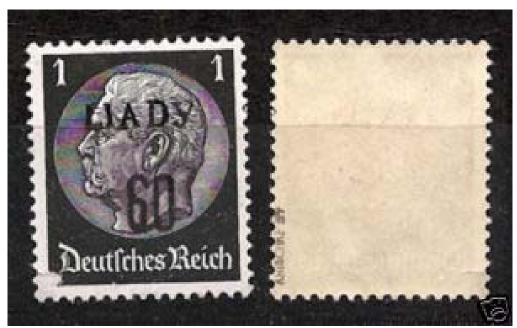

GERMAN OCCUPATION RUSSIA, LJADY, LOCAL, MNH: Approximate date of appearance: August, 2009. Black overprint forged. Fault in the inferior letf side corner.

Signature(s) on the back: Forged signature on the back: KRISCKKE BPP.