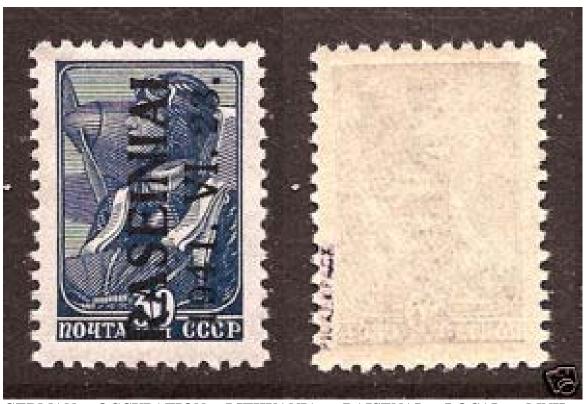

GERMAN OCCUPATION LITHUANIA, RAISENAI, LOCAL, MNH: Approximate date of appearance: September, 2009. Black overprint forged. Signature(s) on the back: This stamp has a forged back signature: PICKENPACK.

GERMAN OCCUPATION LITHUANIA, RAISENAI, LOCAL, MNH: Approximate date of appearance: September, 2009. Black overprint forged. Signature(s) on the back: This stamp has a forged back signature: KRISCHKE BPP.