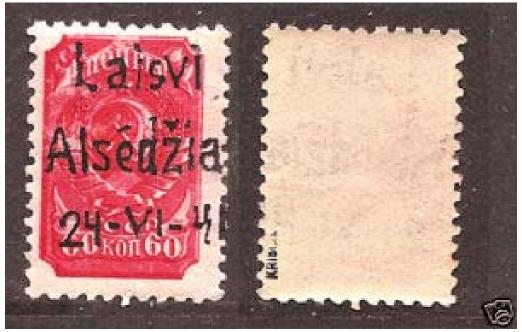

GERMAN OCCUPATION LETONIA, MNH: Approximate date of appearance: September, 2009. Black overprint forged.

Signature(s) on the back: Forged signature on the back: KRISCHKE BPP.

GERMAN OCCUPATION LITHUANIA, ALSEDZIAI, LOCAL, MNH: Approximate date of appearance: August, 2009. Black overprint forged. Signature(s) on the back: Forged signature on the back: KRISCHKE BPP.