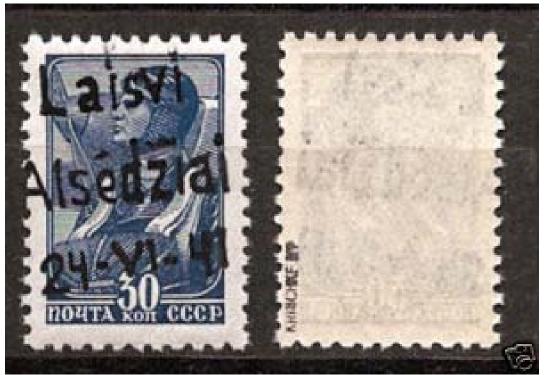

GERMAN OCCUPATION LETONIA, MNH: Approximate date of appearance: September, 2009. Black overprint forged.

Signature(s) on the back: Forged signature on the back: KRISCHKE BPP.

GERMAN OCCUPATION LITHUANIA, ALSEDZIAI, LOCAL, MNH: Approximate date of appearance: August, 2009. Black overprint forged. Signature(s) on the back: Forged signature on the back: KRISCHKE BPP.

GERMAN OCCUPATION LITHUANIA, ALSEDZIAI, LOCAL, MNH: Approximate date of appearance: January, 2010. Black overprint forged. Signature(s) on the back: Forged signature on the back: KRISCHKE BPP.

GERMAN OCCUPATION LITHUANIA, ALSEDZIAI, LOCAL, MNH: Approximate date of appearance: January, 2010. Black overprint forged. Signature(s) on the back: Forged signature on the back: KRISCHKE BPP.