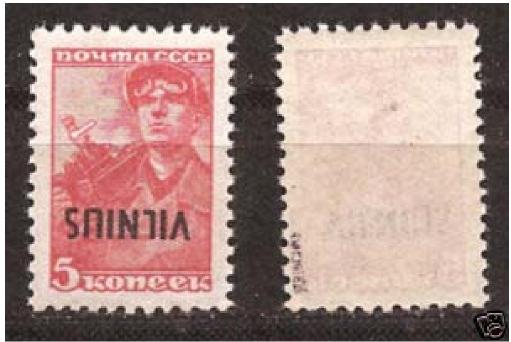

GERMAN OCCUPATION LITHUANIA, VILNIUS, LOCAL, MNH: Approximate date of appearance: August, 2009. Black overprint forged. Signature(s) on the back: Forged signature on the back: PICKENPACK.

GERMAN OCCUPATION LITHUANIA, VILNIUS, LOCAL, MNH: Approximate date of appearance: August, 2009. Black overprint forged. Signature(s) on the back: No data.