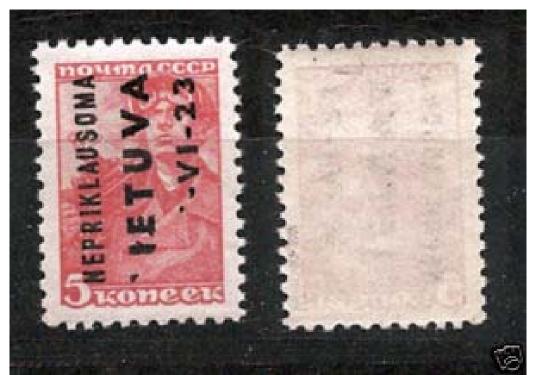

GERMAN OCCUPATION LITHUANIA, NEPRIKLAUSOMA, LOCAL, MNH: Approximate date of appearance: August, 2009. Black overprint forged. Signature(s) on the back: All stamps have a forged back signature. KRISCHKE BPP.