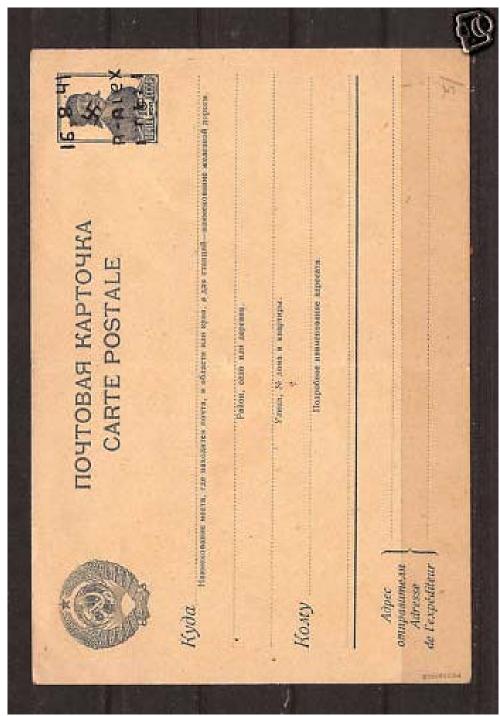

GERMAN OCCUPATION RUSSIA, ALEXANDERSTADT, LOCAL PC: Approximate date of appearance: December, 2009. Black overprint forged. Folded in the middle.

Signature(s) on the back: Forged signature: PICKENPACK.