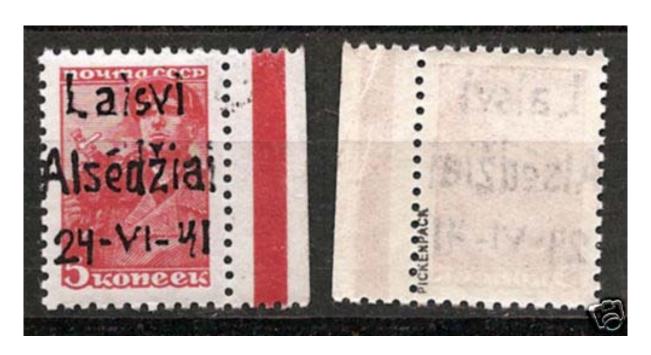

GERMAN OCCUPATION LITHUANIA, RAISENAI MH Approximate date of appearance: March, 2010. Black overprint forged. Signature(s) on the back: Forged signature on the back: KRISCHKE BPP.

GERMAN OCCUPATION LITHUANIA, ALSEDZIAI, LOCAL, MNH: Approximate date of appearance: March, 2010. Black overprint forged. Signature(s) on the back: Forged signature on the back: PICKENPACK BPP.

GERMAN OCCUPATION LITHUANIA, ALSEDZIAI, LOCAL, MH: Approximate date of appearance: March, 2010. Black overprint forged. Signature(s) on the back: Forged signature on the back: PICKENPACK.

GERMAN OCCUPATION LITHUANIA, ALSEDZIAI, LOCAL, MNH: Approximate date of appearance: March, 2010. Black overprint forged. Signature(s) on the back: Forged signature on the back: PICKENPACK.