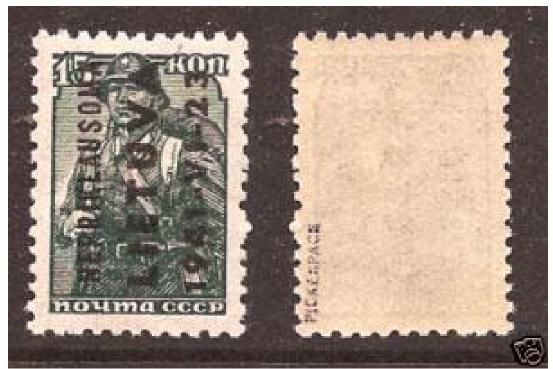

GERMAN OCCUPATION LITHUANIA, NEPRIKLAUSOMA, LOCAL, MNH: Approximate date of appearance: August, 2009. Black overprint forged. Signature(s) on the back: All stamps have a forged back signature. KRISCHKE BPP.