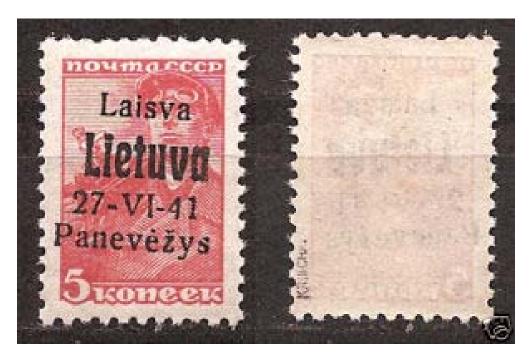

GERMAN OCCUPATION LITHUANIA, PANEVEZYS, LOCAL, MNH: Approximate date of appearance: August, 2009. Black overprint forged. Signature(s) on the back: Forged signature on the back: KRISCHKE.

GERMAN OCCUPATION LITHUANIA, TELSAI, LOCAL, MNH: Approximate date of appearance: August, 2009. Black overprint forged. Signature(s) on the back: Forged signature on the back: KRISCHKE BPP.

GERMAN OCCUPATION LITHUANIA, ALSEDZIAI, LOCAL, MNH: Approximate date of appearance: September, 2009. Black overprint forged. Signature(s) on the back: Forged signature on the back: KRISCHKE.

GERMAN OCCUPATION LITHUANIA, PANEVEZYS, LOCAL, MNH: Approximate date of appearance: September, 2009. Black overprint forged. Signature(s) on the back: Forged signature on the back: KRISCHKE.