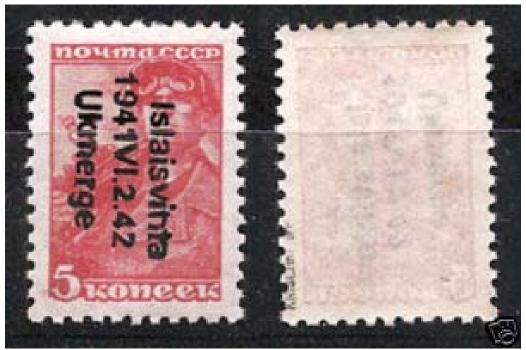

GERMAN OCCUPATION LITHUANIA, UKMERGE, LOCAL, MH: Approximate date of appearance: August, 2009. Black overprint forged. Signature(s) on the back: Forged signature on the back: PICKENPACK.

GERMAN OCCUPATION LITHUANIA, VILNIUS, LOCAL, MNH: Approximate date of appearance: August, 2009. Black overprint forged. Signature(s) on the back: Forged signature on the back: KRISCHKE.

GERMAN OCCUPATION LITHUANIA, UKMERGE, LOCAL, MNH: Approximate date of appearance: January, 2010. Black overprint forged. Signature(s) on the back: Forged signature on the back: KRISCHKE BPP.

GERMAN OCCUPATION LITHUANIA, ZARAZAI, LOCAL, MNH: Approximate date of appearance: January, 2010. Red overprint forged. Signature(s) on the back: This stamp has a forged back signature: PICKENPACK.