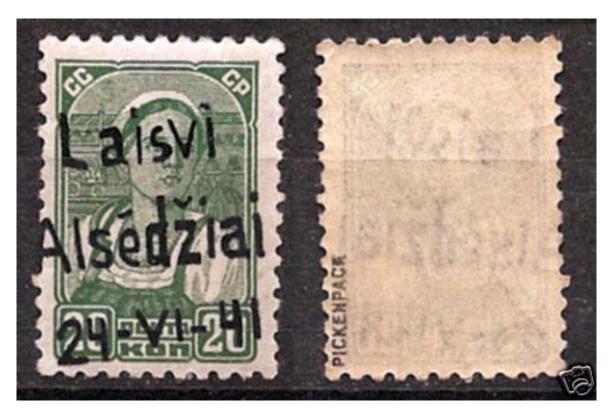

GERMAN OCCUPATION LETONIA, MNH: Approximate date of appearance: September, 2009. Black overprint forged.

Signature(s) on the back: Forged signature on the back: KRISCHKE BPP.

GERMAN OCCUPATION LITHUANIA, ALSEDZIAI, LOCAL, MNH: Approximate date of appearance: August, 2009. Black overprint forged. Signature(s) on the back: Forged signature on the back: KRISCHKE BPP.