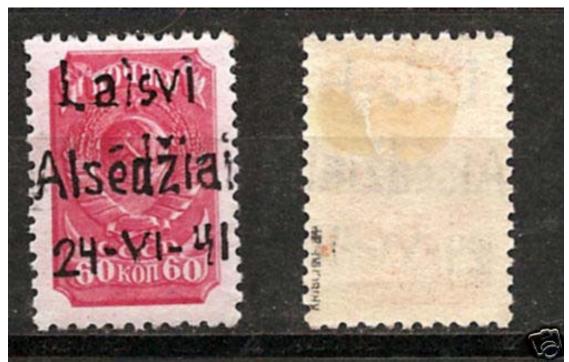

GERMAN OCCUPATION LETONIA, MNH: Approximate date of appearance: September, 2009. Black overprint forged.

Signature(s) on the back: Forged signature on the back: KRISCHKE BPP.

GERMAN OCCUPATION LITHUANIA, ALSEDZIAI, LOCAL, MNH: Approximate date of appearance: August, 2009. Black overprint forged. Signature(s) on the back: Forged signature on the back: KRISCHKE BPP.

GERMAN OCCUPATION LITHUANIA, ALSEDZIAI, LOCAL, MNH: Approximate date of appearance: January, 2010. Black overprint forged. Signature(s) on the back: Forged signature on the back: KRISCHKE BPP.

GERMAN OCCUPATION LITHUANIA, ALSEDZIAI, LOCAL, MNH: Approximate date of appearance: January, 2010. Black overprint forged. Signature(s) on the back: Forged signature on the back: KRISCHKE BPP.