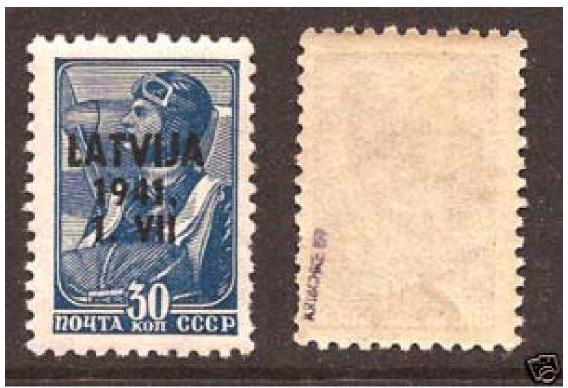

GERMAN OCCUPATION LETONIA, MNH: Approximate date of appearance: September, 2009. Black overprint forged.

Signature(s) on the back: Forged signature on the back: KRISCHKE BPP.

GERMAN OCCUPATION LITHUANIA, ALSEDZIAI, LOCAL, MNH: Approximate date of appearance: August, 2009. Black overprint forged. Signature(s) on the back: Forged signature on the back: KRISCHKE BPP.