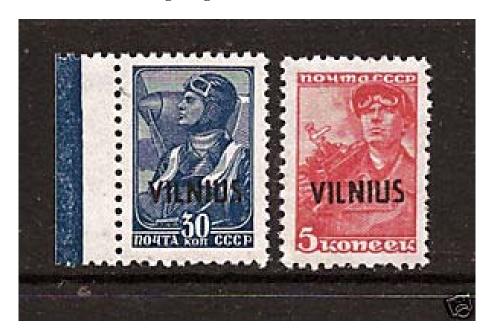

GERMAN OCCUPATION LITHUANIA, UKMERGE, LOCAL, MH: Approximate date of appearance: August, 2009. Black overprint forged. Signature(s) on the back: Forged signature on the back: PICKENPACK.

GERMAN OCCUPATION LITHUANIA, VILNIUS, LOCAL, MNH: Approximate date of appearance: August, 2009. Black overprint forged. Signature(s) on the back: Forged signature on the back: KRISCHKE.

GERMAN OCCUPATION LITHUANIA, VILNIUS, LOCAL, MNH: Approximate date of appearance: August, 2009. Black overprint forged. Signature(s) on the back: Forged signature on the back: PICKENPACK.

GERMAN OCCUPATION LITHUANIA, VILNIUS, LOCAL, MNH: Approximate date of appearance: August, 2009. Black overprint forged. Signature(s) on the back: No data.