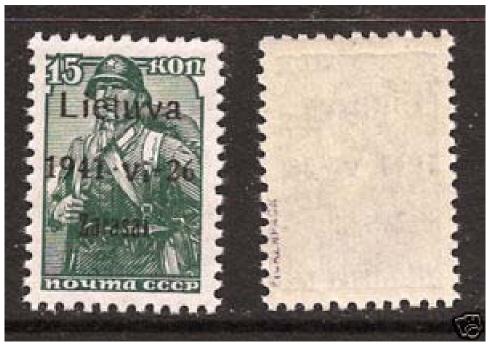

GERMAN OCCUPATION LITHUANIA, RAISENAI, LOCAL, MNH: Approximate date of appearance: September, 2009. Black overprint forged. Signature(s) on the back: This stamp has a forged back signature: PICKENPACK.

GERMAN OCCUPATION LITHUANIA, RAISENAI, LOCAL, MNH: Approximate date of appearance: September, 2009. Black overprint forged. Signature(s) on the back: This stamp has a forged back signature: KRISCHKE BPP.