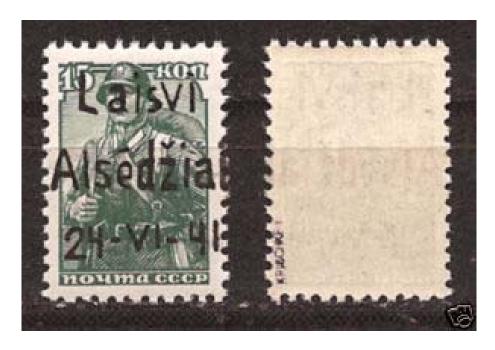

GERMAN OCCUPATION LETONIA, MNH: Approximate date of appearance: September, 2009. Black overprint forged.

Signature(s) on the back: Forged signature on the back: KRISCHKE BPP.

GERMAN OCCUPATION LITHUANIA, ALSEDZIAI, LOCAL, MNH: Approximate date of appearance: August, 2009. Black overprint forged. Signature(s) on the back: Forged signature on the back: KRISCHKE BPP.

GERMAN OCCUPATION LITHUANIA, ALSEDZIAI, LOCAL, MNH: Approximate date of appearance: September, 2009. Black overprint forged. Signature(s) on the back: Forged signature on the back: KRISCHKE.

GERMAN OCCUPATION LITHUANIA, PANEVEZYS, LOCAL, MNH: Approximate date of appearance: September, 2009. Black overprint forged. Signature(s) on the back: Forged signature on the back: KRISCHKE.