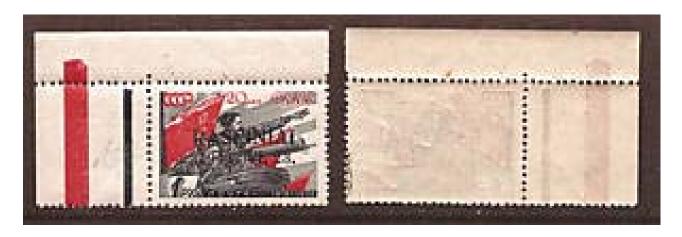

GERMAN OCCUPATION LITHUANIA, NEPRIKLAUSOMA, LOCAL, MNH: Approximate date of appearance: January, 2010. Black overprint forged (see above a Nepriklausoma block of four. It seems that it was part of it). Signature(s) on the back: Forged signature on the back: KRISCHKE BPP.